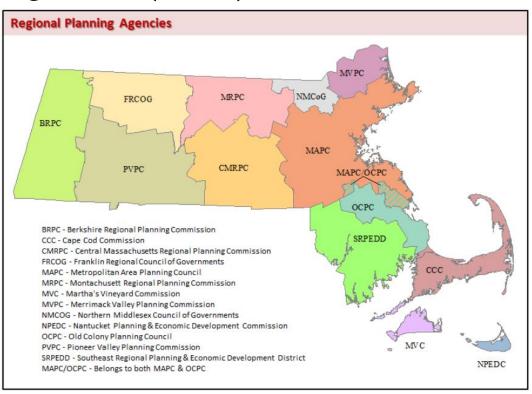

ican.

The origins of the Latino population for the United States and Massachusetts, 2019.



Source: 2015-2019 American Community Survey • Created with Datawrapper



#### Income and educational attainment vary greatly across AAPI communities.

Top 10 countries of ancestry for Asian Americans in Greater Boston. 2018.



Share with College Degree or More (25+ years old)



Figure 5: Asian immigrants come to the U.S. through a wide range of channels.

People obtaining lawful permanent residenct. Sample Asian countries of origin, 2018.



Source: DHS 2018 Yearbook of Immigration Statistics.



## Need guidance on a project? Or trying to build or research something specific?

United States Census Bureau – data.census.gov





## Massachusetts Regional Planning Agencies (RPAs) – <u>links</u>