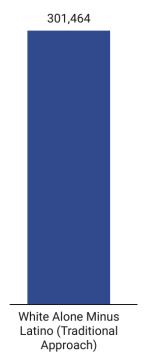

|         | Native Hawaiian  Samoan  Chamorro  Other Pacific Islander –  Print, for example,  Tongan, Fijian,  Marshallese, etc.   Marshallese, etc. |
|           |                                                                                                                                                                                                                                                                    |      | Some other rac                                                                             | e – P           | rint race or orig                                                           | in. 🗾   |                                                                                                                                          |

#### White

Boston, 2020.



#### **Black**

Boston, 2020.



#### **Native American**

Boston, 2020.



NA Alone, Minus Latino (Traditional Approach)



| origin   | E: Please answer BOTH Question 8 about Hispanic<br>n and Question 9 about race. For this census, Hispanic<br>ns are not races.                                                                                                                                     |   | it is Person 1's                                                    | re bo  | xes <b>AND</b> prin                                  |         |                                                                                           |
|----------|---------------------------------------------------------------------------------------------------------------------------------------------------