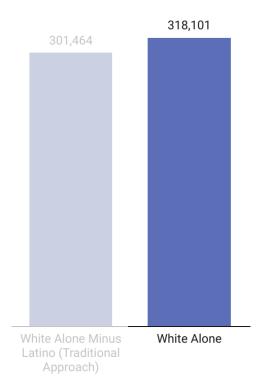

|   | Other Asian –<br>Print, for exam<br>Pakistani, Cam<br>Hmong, etc. 🙀 |        | n,                                                   |         | Other Pacific Islander –<br>Print, for example,<br>Tongan, Fijian,<br>Marshallese, etc. 2 |
|          |                                                                                                                                                                                                                                                                    |   | Some other rac                                                      | e – P  | rint race or orig                                    | nin. 🗾  |                                                                                           |

#### White

Boston, 2020.



#### **Black**

Boston, 2020.



#### **Native American**

Boston, 2020.





| White - Print, for example, German, Irish, English, Italia Lebanese, Egyptian, etc. Yes, Mexican, Mexican Am., Chicano Yes, Puerto Rican Yes, Cuban Yes, another Hispanic, Latino, or Spanish origin - Print, for example, Sahvadoran, Dominican, Colombian, Guaternalan, Spaniard, Ecuadorian, etc.  American Indian or Alaska Native - Print name of enroll principal tribe(s), for example, Navajo Nation, Blackfeet Mayan, Aztec, Native Village of Barrow Inupiat Tradition Government, Nome Eskimo Community, etc.  Chinese Vietnamese Native Haws Filipino Korean Samoan Asian Indian Japanese Chamorro Other Asian - Print, for example, Print, for example, Marshallese