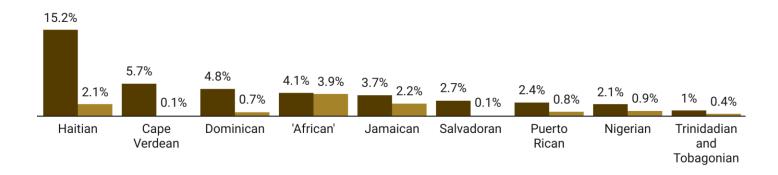

orcing people of mixed ethnicity to pick one.
- Some people don't fit well within either the race categories or the Latino ethnicity option.
- Concepts of race, country of origin, and language/ethnicity are merging together



### **Key Takeaways:**

- "Single-race, non-Latino" reporting approaches depress race totals.
- While the race question allows people to select multiple options, the Latino ethnicity question does not, forcing people of mixed ethnicity to pick one.
- Some people don't fit well within either the race categories or the Latino ethnicity option.
- Concepts of race, country of origin, and language/ethnicity are merging together



## Data Analysis Examples



### Top 10 write-in origins for Black respondents by share of total Black population. 2020.

Greater Boston U.S.



Note: Black population here includes all respondents selecting 'Black,' whether alone or in combination with another race. 'African Ancestry' is a general choice that is presented alongside, and is mutually exclusive of, specific countries of ancestry like 'Nigeria.' This chart excludes respondents who did not fill in an ancestry.

Chart: Boston Indicators • Source: 2016-2020 ACS, IPUMS USA, University of Minnesota, www.ipums.org. • Created with Datawrapper



## Foreign-born Black households have the highest median incomes among the region's Black residents.

Median household income by group. Greater Boston and Boston. 2020.

Greater Boston Boston





## Latinos in Massachusetts are more likely to be Puerto Rican or Dominican; nationally, they are more likely to be Mexican.

The origin