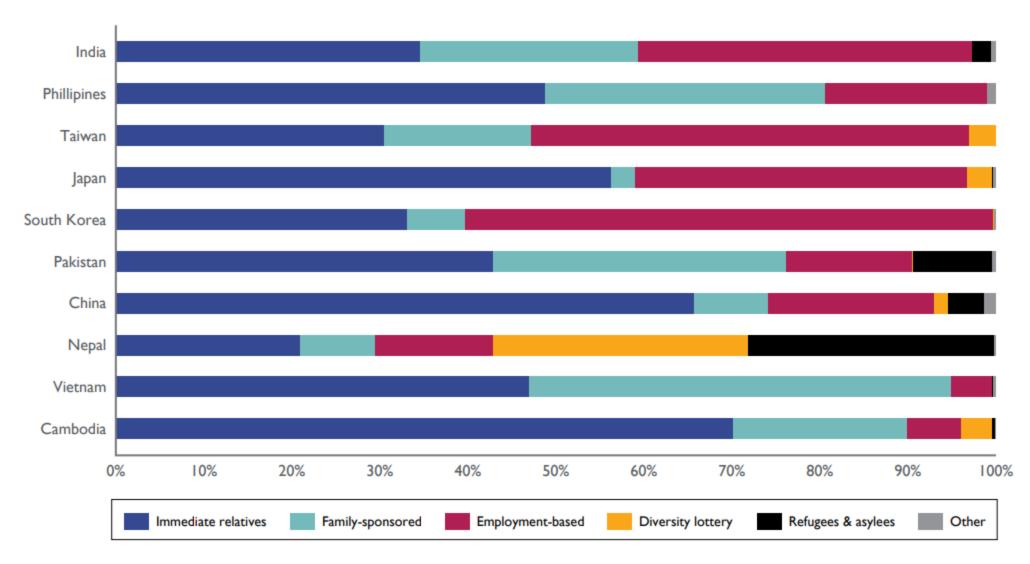

incomes among the region's Black residents.

Median household income by group. Greater Boston and Boston. 2020.

Greater Boston Boston





## Latinos in Massachusetts are more likely to be Puerto Rican or Dominican; nationally, they are more likely to be Mexican.

The origins of the Latino population for the United States and Massachusetts, 2019.



Source: 2015-2019 American Community Survey • Created with Datawrapper



#### Income and educational attainment vary greatly across AAPI communities.

Top 10 countries of ancestry for Asian Americans in Greater Boston. 2018.



Share with College Degree or More (25+ years old)



Figure 5: Asian immigrants come to the U.S. through a wide range of channels.

People obtaining lawful permanent residenct. Sample Asian countries of origin, 2018.



Source: DHS 2018 Yearbook of Immigration Statistics.



## Need guidance on a project? Or trying to build or research something specific?

United States Census Bureau – data.census.gov





## Massachusetts Regional Planning Agencies (RPAs) – <u>links</u>