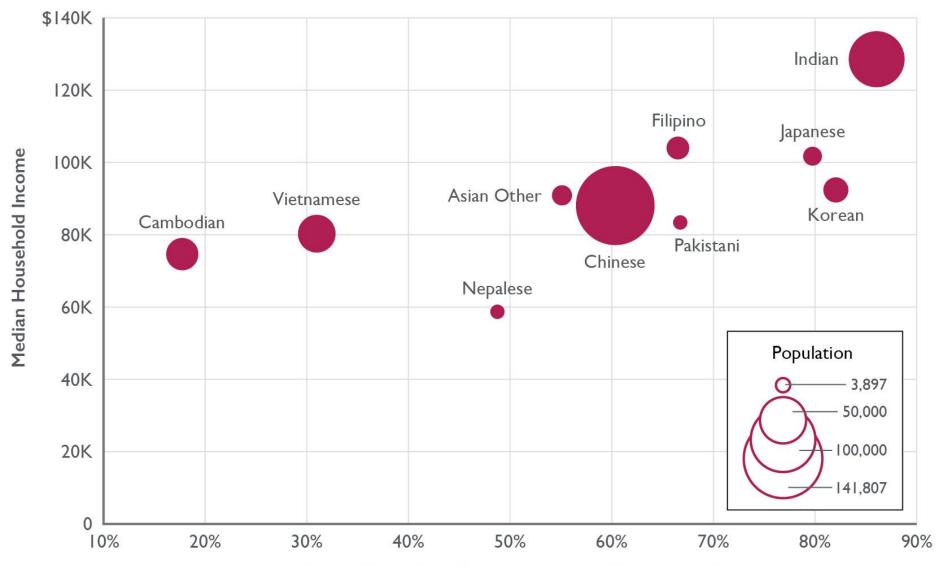

o did not fill in an ancestry.

Chart: Boston Indicators • Source: 2016-2020 ACS, IPUMS USA, University of Minnesota, www.ipums.org. • Created with Datawrapper



## Foreign-born Black households have the highest median incomes among the region's Black residents.

Median household income by group. Greater Boston and Boston. 2020.

Greater Boston Boston





## Latinos in Massachusetts are more likely to be Puerto Rican or Dominican; nationally, they are more likely to be Mexican.

The origins of the Latino population for the United States and Massachusetts, 2019.



Source: 2015-2019 American Community Survey • Created with Datawrapper



#### Income and educational attainment vary greatly across AAPI communities.

Top 10 countries of ancestry for Asian Americans in Greater Boston. 2018.



Share with College Degree or More (25+ years old)



Figure 5: Asian immigrants come to the U.S. through a wide range of channels.

People obtaining lawful permanent residenct. Sample Asian countries of origin, 2018.



Source: DHS 2018 Yearbook of Immigration Statistics.



## Need guidance on a project? Or trying to build or research something specific?

United States Census Bureau – data.census.gov





## Massachusetts Regional Planning Agencies (RPAs) – <u>links</u>