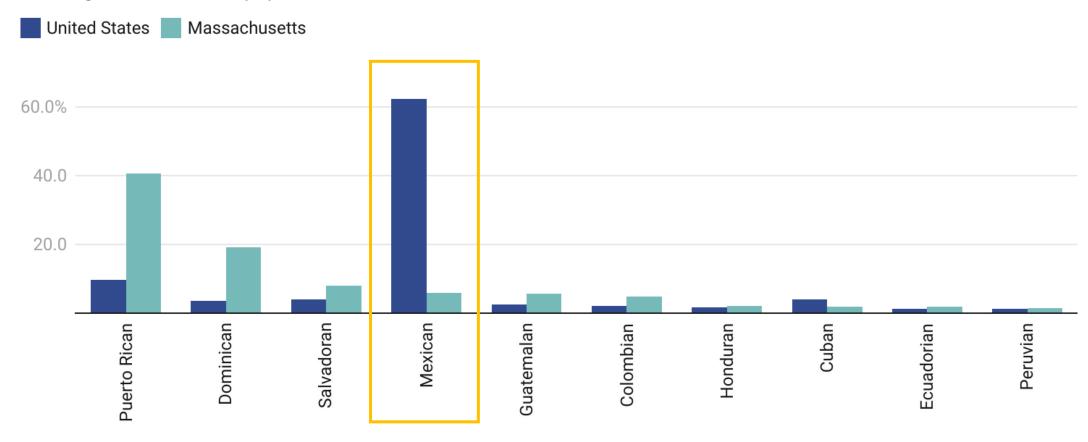

#### Data & Race: How Data Can Help Advance Racial Justice

MAY 2022

PERSISTENT ECONOMIC CHALLENGES
AND OPPORTUNITIES FACING
LATINOS IN MASSACHUSETTS

ON INDICATORS