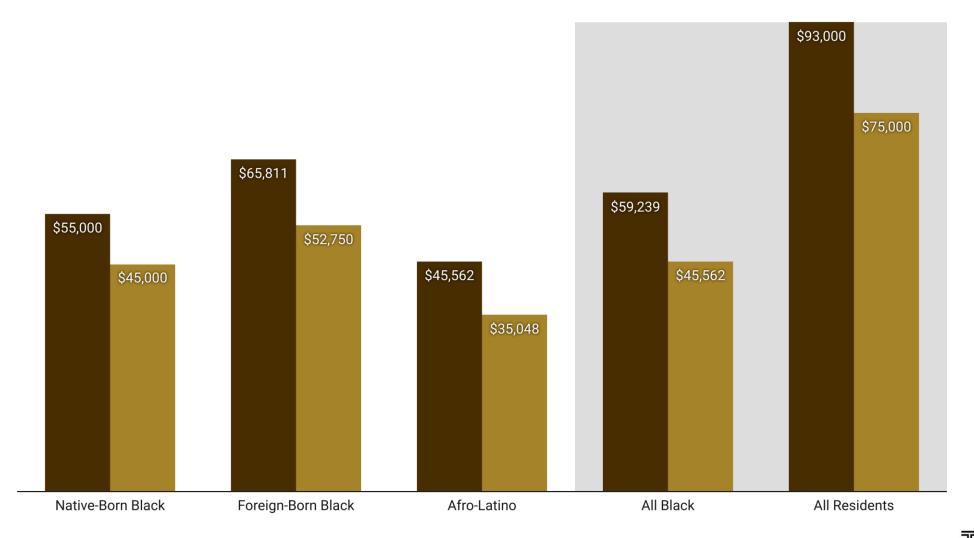

Data Analysis Examples



### Top 10 write-in origins for Black respondents by share of total Black population. 2020.

Greater Boston U.S.



Note: Black population here includes all respondents selecting 'Black,' whether alone or in combination with another race. 'African Ancestry' is a general choice that is presented alongside, and is mutually exclusive of, specific countries of ancestry like 'Nigeria.' This chart excludes respondents who did not fill in an ancestry.

Chart: Boston Indicators • Source: 2016-2020 ACS, IPUMS USA, University of Minnesota, www.ipums.org. • Created with Datawrapper



## Foreign-born Black households have the highest median incomes among the region's Black residents.

Median household income by group. Greater Boston and Boston. 2020.

Greater Boston Boston





## Latinos in Massachusetts are more likely to be Puerto Rican or Dominican; nationally, they are more likely to be Mexican.

The origins of the Latino population for the United States and Massachusetts, 2019.



Source: 2015-2019 American Community Survey • Created with Datawrapper



#### Income and educational attainment vary greatly across AAPI communities.

Top 10 countries of ancestry for Asian Americans in Greater Boston. 2018.



Share with College Degree or More (25+ years old)



Figure 5: Asian immigrants come to the U.S. through a wide range of channels.

People obtaining lawful permanent residenct. Sample Asian countries of origin, 2018.



Source: DHS 2018 Yearbook of Immigration Statistics.



## Need guidance on a project? Or trying to build or research something specif