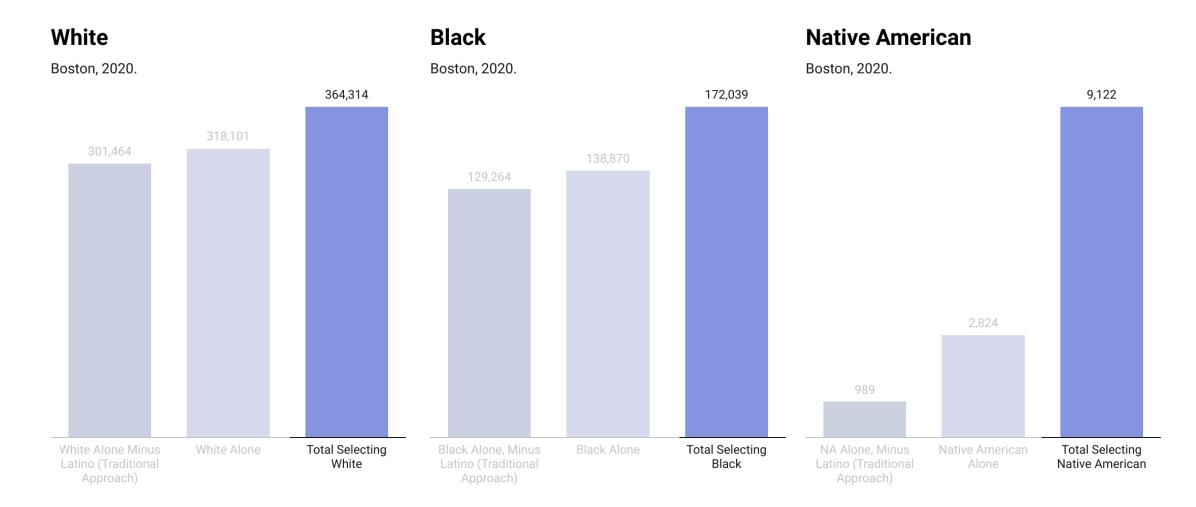

#### White

Boston, 2020.

#### **Black**

Boston, 2020.

#### **Native American**

Boston, 2020.

NA Alone, Minus Latino (Traditional Approach)

| origin   | E: Please answer BOTH Question 8 about Hispanic<br>n and Question 9 about race. For this census, Hispanic<br>ns are not races.                                                                                                                                     |   | it is Person 1's                                                    | re bo  | xes <b>AND</b> prin                                  |         |                                                                                           |
|----------|--------------------------------------------------------------------------------------------------------------------------------------------------------------------------------------------------------------------------------------------------------------------|---|---------------------------------------------------------------------|--------|------------------------------------------------------|---------|-------------------------------------------------------------------------------------------|
| 8. Is Pe | rson 1 of Hispanic, Latino, or Spanish origin?                                                                                                                                                                                                                     | Ш | White - Print, I<br>Lebanese, Egy                                   |        |                                                      | Irish,  | English, Italian,                                                                         |
| 0000     | No, not of Hispanic, Latino, or Spanish origin  Yes, Mexican, Mexican Am., Chicano  Yes, Puerto Rican  Yes, Cuban  Yes, another Hispanic, Latino, or Spanish origin – Print, for example, Salvadoran, Dominican, Colombian, Guatemalan, Spaniard, Ecuadorian, etc. |   | American India<br>principal tribe(s<br>Mayan, Aztec,                | n or A | ligerian, Ethiopi<br>Naska Native –<br>example, Nava | Print i | name of enrolled or<br>ion, Blackfeet Tribe,<br>upiat Traditional                         |
|          |                                                                                                                                                                                                                                                                    |   | Chinese                                                             |        | Vietnamese<br>Korean                                 |         | Native Hawaiian<br>Samoan                                                                 |
|          |                                                                                                                                                                                                                                                                    |   | Asian Indian                                                        |        | Japanese                                             |         | Chamorro                                                                                  |
|          |                                                                                                                                                                                                                                                                    |   | Other Asian –<br>Print, for exam<br>Pakistani, Cam<br>Hmong, etc. 🙀 |        | n,                                                   |         | Other Pacific Islander –<br>Print, for example,<br>Tongan, Fijian,<br>Marshallese, etc. 2 |
|          |                                                                                                                                                                                                                                                                    |   | Some other rac                                                      | e – P  | rint race or orig                                    | nin. 🗾  |                                                                                           |

#### **Native American**

Boston, 2020.

| White - Print, for example, German, Irish, English, Italia Lebanese, Egyptian, etc. Yes, Mexican, Mexican Am., Chicano Yes, Puerto Rican Yes, Cuban Yes, another Hispanic, Latino, or Spanish origin - Print, for example, Sahvadoran, Dominican, Colombian, Guaternalan, Spaniard, Ecuadorian, etc.  American Indian or Alaska Native - Print name of enroll principal tribe(s), for example, Navajo Nation, Blackfeet Mayan, Aztec, Native Village of Barrow Inupiat Tradition Government, Nome Eskimo Community, etc.  Chinese Vietnamese Native Haws Filipino Korean Samoan Asian Indian Japanese Chamorro Other Asian - Print, for example, Print, for example, Marshallese                                                                                                                                                                                                                                                                                                                                                                                                                                                                                                                                                                                                                                                                                                                                                                                                                                                                                                                                                                                                                                                                                                                                                                                                                                                                                                                                                                                                                                               | ian.                              |
|--------------------------------------------------------------------------------------------------------------------------------------------------------------------------------------------------------------------------------------------------------------------------------------------------------------------------------------------------------------------------------------------------------------------------------------------------------------------------------------------------------------------------------------------------------------------------------------------------------------------------------------------------------------------------------------------------------------------------------------------------------------------------------------------------------------------------------------------------------------------------------------------------------------------------------------------------------------------------------------------------------------------------------------------------------------------------------------------------------------------------------------------------------------------------------------------------------------------------------------------------------------------------------------------------------------------------------------------------------------------------------------------------------------------------------------------------------------------------------------------------------------------------------------------------------------------------------------------------------------------------------------------------------------------------------------------------------------------------------------------------------------------------------------------------------------------------------------------------------------------------------------------------------------------------------------------------------------------------------------------------------------------------------------------------------------------------------------------------------------------------------|-----------------------------------|
| Yes, Mexican, Mexican Am., Chicano Yes, Puerto Rican Yes, Cuban Yes, another Hispanic, Latino, or Spanish origin – Print, for example, Salvadoran, Dominican, Colombian, Guatematan, Spaniard, Ecuadorian, etc.  American Indian or Alaska Native – Print name of enroll principal tribe(s), for example, Navajo Nation, Blackfeet Mayan, Aztec, Native Village of Barrow Inupiat Tradition Government, Nome Eskimo Community, etc.  Chinese Vietnamese Native Haws Filipino Korean Samoan Asian Indian Japanese Chamorro Other Asian — Print, for example, Print, | ari,                              |
| Yes, Puerto Rican  Yes, Cuban  Yes, another Hispanic, Latino, or Spanish origin – Print, for example, Salvadoran, Dominican, Colombian, Guatemalan, Spaniard, Ecuadorian, etc.  American Indian or Alaska Native – Print name of enroll principal tribe(s), for example, Navajo Nation, Blackfeet Mayan, Aztec, Native Village of Barrow Inupiat Tradition Government, Nome Eskimo Community, etc.  Chinese Vietnamese Native Hawa Filipino Korean Samoan  Asian Indian Japanese Chamorro  Other Asian –  Print, for example, Print, for examp |                                   |
| Yes, Cuban  Yes, another Hispanic, Latino, or Spanish origin – Print, for example, Salvadoran, Dominican, Colombian, Guaternalan, Spaniard, Ecuadorian, etc.   American Indian or Alaska Native – Print name of enroll principal tribe(s), for example, Navajo Nation, Blackfeet Mayan, Aztec, Native Village of Barrow Inupiat Tradition Government, Nome Eskimo Community, etc.  Chinese Vietnamese Native Haws  Filipino Korean Samoan  Asian Indian Japanese Chamorro  Other Asian – Print, for example, Pakistani, Cambodian, Tongan, Fijis                                                                                                                                                                                                                                                                                                                                                                                                                                                                                                                                                                                                                                                                                                                                                                                                                                                                                                                                                                                                                                                                                                                                                                                                                                                                                                                                                                                                                                                                                                                                                                               |                                   |
| Yes, another Hispanic, Latino, or Spanish origin – Print, for example, Salvadoran, Dominican, Colombian, Guatemalan, Spaniard, Ecuadorian, etc. 2  American Indian or Alaska Native – Print name of enroll principal tribe(s), for example, Navajo Nation, Blackfeet Mayan, Aztec, Native Village of Barrow Inupiat Tradition Government, Nome Eskimo Community, etc. 2  Chinese Vietnamese Native Haws Filipino Korean Samoan Asian Indian Japanese Chamorro Other Asian – Print, for example, Print, for example, Print, for example, Pakistani, Cambodian, Tongan, Fijis                                                                                                                                                                                                                                                                                                                                                                                                                                                                                                                                                                                                                                                                                                                                                                                                                                                                                                                                                                                                                                                                                                                                                                                                                                                                                                                                                                                                                                                                                                                                                    | rican,                            |
| example, Salvadoran, Dominican, Colombian, Guatemalan, Spaniard, Ecuadorian, etc. 2  American Indian or Alaska Native – Print name of enroll principal tribe(s), for example, Navajo Nation, Blackfeet Mayan, Aztec, Native Village of Barrow Inupiat Tradition Government, Nome Eskimo Community, etc. 2  Chinese Vietnamese Native Hawa Filipino Korean Samoan  Asian Indian Japanese Chamorro  Other Asian – Print, for example, Print, for example, Print, for example, Pakistani, Cambodian, Tongan, Fijii                                                                                                                                                                                                                                                                                                                                                                                                                                                                                                                                                                                                                                                                                                                                                                                                                                                                                                                                                                                                                                                                                                                                                                                                                                                                                                                                                                                                                                                                                                                                                                                                                | -                                 |
| Filipino                                                                                                                                                                                                                                                                                                                                                                                                                                                                                                                                                                                                                                                                                                                                                                                                                                                                                                                                                                                                                                                                                                                                                                                                                                                                                                                                                                                                                                                                                                                                                                                                                                                                                                                                                                                                                                                                                                                                                                                                                                                                                                                       | t Tribe,                          |
| Asian Indian Japanese Chamorro  Other Asian – Other Pacific Print, for example, Pakistani, Cambodian, Tongan, Fijii                                                                                                                                                                                                                                                                                                                                                                                                                                                                                                                                                                                                                                                                                                                                                                                                                                                                                                                                                                                                                                                                                                                                                                                                                                                                                                                                                                                                                                                                                                                                                                                                                                                                                                                                                                                                                                                                                                                                                                                                            |                                   |
| Other Asian – Other Pacific  Print, for example, Print, for exa Pakistani, Cambodian, Tongan, Fijii                                                                                                                                                                                                                                                                                                                                                                                                                                                                                                                                                                                                                                                                                                                                                                                                                                                                                                                                                                                                                                                                                                                                                                                                                                                                                                                                                                                                                                                                                                                                                                                                                                                                                                                                                                                                                                                                                                                                                                                                                            | railan                            |
| Print, for example, Print, for exa<br>Pakistani, Cambodian, Tongan, Fijii                                                                                                                                                                                                                                                                                                                                                                                                                                                                                                                                                                                                                                                                                                                                                                                                                                                                                                                                                                                                                                                                                                                                                                                                                                                                                                                                                                                                                                                                                                                                                                                                                                                                                                                                                                                                                                                                                                                                                                                                                                                      | railan                            |
|                                                                                                                                                                                                                                                                                                                                                                                                                                                                                                                                                                                                                                                                                                                                                                                                                                                                                                                                                                                                                                                                                                                                                                                                                                                                                                                                                                                                                                                                                                                                                                                                                                                                                                                                                                                                                                                                                                                                                                                                                                                                                                                                | vailan                            |
| The state of the s | fic Islander<br>xample,<br>ijian, |
| Some other race - Print race or origin. >                                                                                                                                                                                                                                                                                                                                                                                                                                                                                                                                                                                                                                                                                                                                                                                                                                                                                                                                                                                                                                                                                                                                                                                                                                                                                                                                                                                                                                                                                                                                                                                                                                                                                                                                                                                                                                                                                                                                                                                                                                                                                      | fic Islander<br>xample,<br>ijian, |

## Race totals are higher including all respondents who have selected race alone or in combination with other groups or Latino ethnicity.