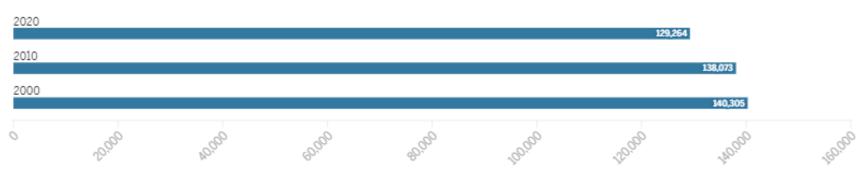

#### Boston is losing Black population, new census data show ...

Aug 13, 2021 — Though the city's population has been increasing overall, the number of Black people has been dropping steadily, with **8809 fewer in 2020** ...

#### Census shows decline in Hub Blacks

Aug 18, 2021 — **Census shows decline in Hub Blacks**. Drop comes as Mass. towns see increase ... Boston's Black population declined by nearly 9,000.

#### As diversity in Boston booms, Black residents flee

Number of the week: **8,809**, the drop in the number of Black Bostonians living in the city since 2010, according to census data. Shrinking Black Boston. While the ...

#### How the Black population has gone down in Boston

Source: US Census Bureau

| orig      | TE: Please answer BOTH Question 8 about Hispanic<br>gin and Question 9 about race. For this census, Hispanic<br>gins are not races.                                                                                                                                | Mark |                                                                                            | re bo           | xes <b>AND</b> print                                                        |         |                                                                                                                                          |
|-----------|--------------------------------------------------------------------------------------------------------------------------------------------------------------------------------------------------------------------------------------------------------------------|------|--------------------------------------------------------------------------------------------|-----------------|-----------------------------------------------------------------------------|---------|------------------------------------------------------------------------------------------------------------------------------------------|
| 8. Is F   | Person 1 of Hispanic, Latino, or Spanish origin?                                                                                                                                                                                                                   | П    | White - Print, for<br>Lebanese, Egy,                                                       |                 |                                                                             | Irish,  | English, Italian,                                                                                                                        |
| N 0 0 0 0 | No, not of Hispanic, Latino, or Spanish origin  Yes, Mexican, Mexican Am., Chicano  Yes, Puerto Rican  Yes, Cuban  Yes, another Hispanic, Latino, or Spanish origin – Print, for example, Salvadoran, Dominican, Colombian, Guatemalan, Spaniard, Ecuadorian, etc. |      | Black or Africar<br>Jamaican, Hait<br>American India<br>principal tribe(s<br>Mayan, Aztec, | n Am.<br>ian, N | – Print, for exal<br>ligerian, Ethiopia<br>Naska Native –<br>example, Navaj | Print r | name of enrolled or<br>ion, Blackfeet Tribe,<br>upiat Traditional                                                                        |
|           |                                                                                                                                                                                                                                                                    |      | Chinese Filipino Asian Indian Other Asian – Print, for exam; Pakistani, Cam Hmong, etc.    |                 | Vietnamese<br>Korean<br>Japanese                                            |         | Native Hawaiian  Samoan  Chamorro  Other Pacific Islander –  Print, for example,  Tongan, Fijian,  Marshallese, etc.   Marshallese, etc. |
|           |                                                                                                                                                                                                                                                                    |      | Some other rac                                                                             | e – P           | rint race or orig                                                           | in. 🗾   |                                                                                                                                          |