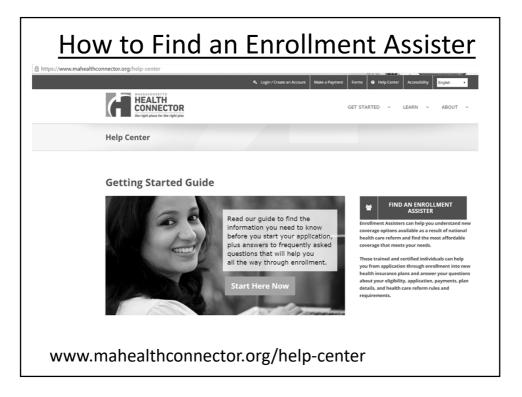

# How to Apply (>65)

A person over age 65, or households with at least one person over age 65 (unless child under 19), or a person seeking long-term care services must fill out:

✓ Paper SACA-2 application (7/17)

http://www.mass.gov/eohhs/docs/masshealth/membappforms/saca-2english.pdf





## **Application Tips & Best Practices**



- Apply online, over-the-phone or in-person
  - Paper applications take longer to get processed.
  - Benefits may be delayed.
  - Navigators and CACs can help.









| Application Tips & Best Practices: Identity Proofing<br>Step 1: Will the applicant(s) be able to prove their identity if they fail IDP? |