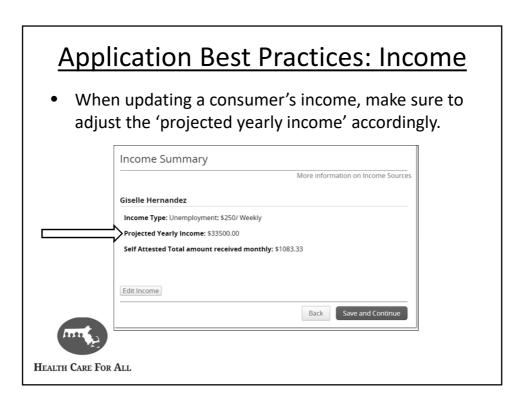

Step 5: Complete the online application once the account is unlocked and the applicant's identity is verified.

HEALTH CARE FOR ALL

|   | Intend To Reside                                                                                                                                      |
|---|-------------------------------------------------------------------------------------------------------------------------------------------------------|
|   | <ul> <li>When you see a star (*), you must complete the field.</li> <li>When you see an ①, roll over it to get definitions and learn more.</li> </ul> |
|   | * Please select the member's who are Massachusetts residents who intend to reside in Massachusetts,<br>even if they do not have a fixed address.      |
|   | 8                                                                                                                                                     |
|   | 8                                                                                                                                                     |
|   | 8                                                                                                                                                     |
|   | 8                                                                                                                                                     |
|   | None of these people                                                                                                                                  |
|   | Back Save and Continue                                                                                                                                |
| ; | ***An applicant must check off the box next to each household member's                                                                                |
|   | name or they will be denied health care coverage in Massachusetts. ***                                                                                |