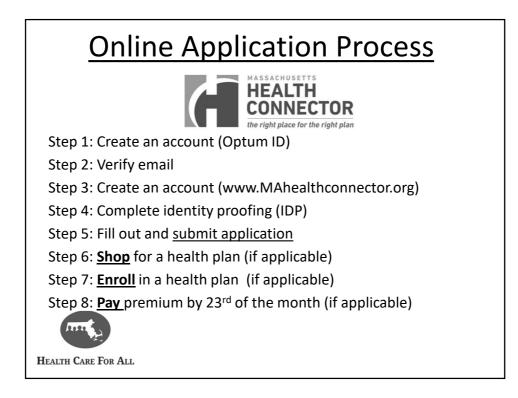

## **Application Tips & Best Practices**

- Apply online, over-the-phone or in-person
  - Paper applications take longer to get processed.
  - Benefits may be delayed.
  - Navigators and CACs can help.

| Application Tips & Best Practices: Identity Proofing<br>Step 1: Will the applicant(s) be able to prove their identity if they fail IDP? |                                                                                                                                                                                                                                                                                                                                                                                                                                                                                                                                                                                                                                                                                                                                                                                                                                                                                                                                                                                                     |  |  |  |  |
|-----------------------------------------------------------------------------------------------------------------------------------------|-----------------------------------------------------------------------------------------------------------------------------------------------------------------------------------------------------------------------------------------------------------------------------------------------------------------------------------------------------------------------------------------------------------------------------------------------------------------------------------------------------------------------------------------------------------------------------------------------------------------------------------------------------------------------------------------------------------------------------------------------------------------------------------------------------------------------------------------------------------------------------------------------------------------------------------------------------------------------------------------------------|--|--|--|--|
|                                                                                                                                         |                                                                                                                                                                                                                                                                                                                                                                                                                                                                                                                                                                                                                                                                                                                                                                                                                                                                                                                                                                                                     |  |  |  |  |
|                                                                                                                                         | <ul> <li>Driver's license issued by state or territory</li> <li>School identification card</li> <li>Voter identification card</li> <li>military draft card or draft record</li> <li>identification card issued by the federal, state, or local government</li> <li>U.S. passport or U.S. passport card</li> <li>Certificate of Naturalization (Form N-550 or N-570) or Certificate of U.S. Citizenship (Form N-560 or N-561)</li> <li>Permanent Resident Card or Allen Registration Receipt Card (Form I-551)</li> <li>Employment Authorization Document that contains a photograph (Form I-766)</li> <li>Military dependents identification card</li> <li>Native American Tribal document</li> <li>Coast Guard Merchant Mariner card</li> <li>Foreign passport, or identification card issued by a foreign embassy or consulate that contains a photograph</li> </ul> If you can't provide a copy of one of the above documents, you can send us a copy of two of the following documents instead: |  |  |  |  |
| Health Care For All                                                                                                                     | Birth certificate     Social Security card     Marriage certificate     Divorce decree     Employer identification card     High school or college diploma (including high school equivalency diplomas)     Property deed or title                                                                                                                                                                                                                                                                                                                                                                                                                                                                                                                                                                                                                                                                                                                                                                  |  |  |  |  |

### Application Tips & Best Practices: Identity Proofing

Step 2: Make sure to enter the person's name and SSN <u>EXACTLY</u> how it appears on their Social Security Card, US Passport or other government issued document (ex. visa, green card, etc.).

Step 3: If the applicant fails IDP, try another household member(s) that may be able to pass.

**Step 4**: Use Health Connector customer service, or the assister line, to resolve IDP issues by providing verification of identity to unlock the online account.

Step 5: Complete the online application once the account is unlocked and the applicant's identity is verified.

HEALTH CARE FOR ALL

|   | Intend To Reside                                                                                                                                      |
|---|-------------------------------------------------------------------------------------------------------------------------------------------------------|
|   | <ul> <li>When you see a star (*), you must complete the field.</li> <li>When you see an ①, roll over it to get definitions and learn more.</li> </ul> |
|   | * Please select the member's who are Massachusetts residents who intend to reside in Massachusetts,<br>even if they do not have a fixed address.      |
|   | 8                                                                                                                                                     |
|   | 8                                                                                                                                                     |
|   | 8                                                                                                                                                     |
|   | 8                                                                                                                                                     |
|   | None of these people                                                                                                                                  |
|   | Back Save and Continue                                                                                                                                |
| ; | ***An applicant must check off the box next to each household member's                                                                                |
|   | name or they will be denied health care coverage in Massachusetts. ***                                                                                |