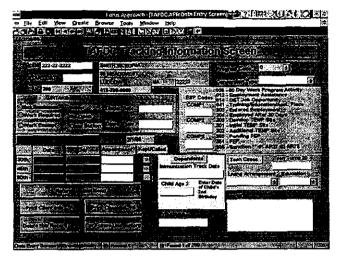

**Attachment B: Data Element Definitions** 

Attachment B defines the data elements displayed on the TAFDC Tracking Information Screen. A screen facsimile is also included for reference purposes.

# TAFDC TRACKING INFORMATION SCREEN - DATA ELEMENT DEFINITIONS

| FIELD NUMBER | DATA FIELD          | DESCRIPTION                                                                    |
|--------------|---------------------|--------------------------------------------------------------------------------|
| 1            | SSN                 | Case Social Security Number                                                    |
| 2            | Name                | Recipient Name                                                                 |
| 3, 4, 5, 6   | Address Information | Recipient's Address                                                            |
| 7            | Telephone Number    | Recipient's Telephone Number                                                   |
| 8            | Program Code        | Code to indicate<br>exempt/nonexempt status of<br>case                         |
| 9            | Conversion Type     | Indentifies various groups of<br>cases being reviewed for<br>TAFDC eligibility |
| 10           | Start Date          | TAFDC start date or date of transition review                                  |
| 11           | CAN                 | Worker Case Assignment<br>Number                                               |
| 12, 13       | Work Requirement    | Work Requirement Indicators -<br>required or exempt                            |
| 14, 15       | Intake              | Identifies type of intake case -<br>new or reopen                              |
| 16           | Clear Button        | Clears out entry in Intake field                                               |
| 17           | Dispo. Date         | Date of disposition                                                            |
| 18           | Dispo. Type         | Identifies disposition of case -<br>approved, withdrawn, or denied             |
| 19,20,21     | ESP Codes           | Identifies ESP component codes                                                 |
| 22           | Last Re-D.          | Date of last eligibility reviw                                                 |
| 23,24        | Tickler             | 30-day tickler system                                                          |
| 25, 26       | Tickler             | 45-day tickler system                                                          |

96-9 Attachment B (cont.)

| FIELD NUMBER | DATA FIELD                 | DESCRIPTION                                     |
|--------------|----------------------------|-------------------------------------------------|
| 27, 28       | Tickler                    | 60-day tickler system                           |
| 29, 30, 31   | Appointment                | Follow-up date or date of scheduled appointment |
| 32, 33, 34   | Kept/Called                | Indicates result of scheduled appointment       |
| 35           | Immunization<br>Track Date | Date immunization form is due back              |
| 36           | Child Age 2                | Date child turns two                            |
| 37           | Teen Turns 20              | Date teen turns twenty                          |
| 38           | Living Arrangement         | List of teen living<br>arrangement codes        |
| 39           | Education                  | Identifies education received                   |
| 40           | Other/Misc                 | Other tickler dates needed for tracking         |
| 41           | Notes                      | Area for worker comments                        |