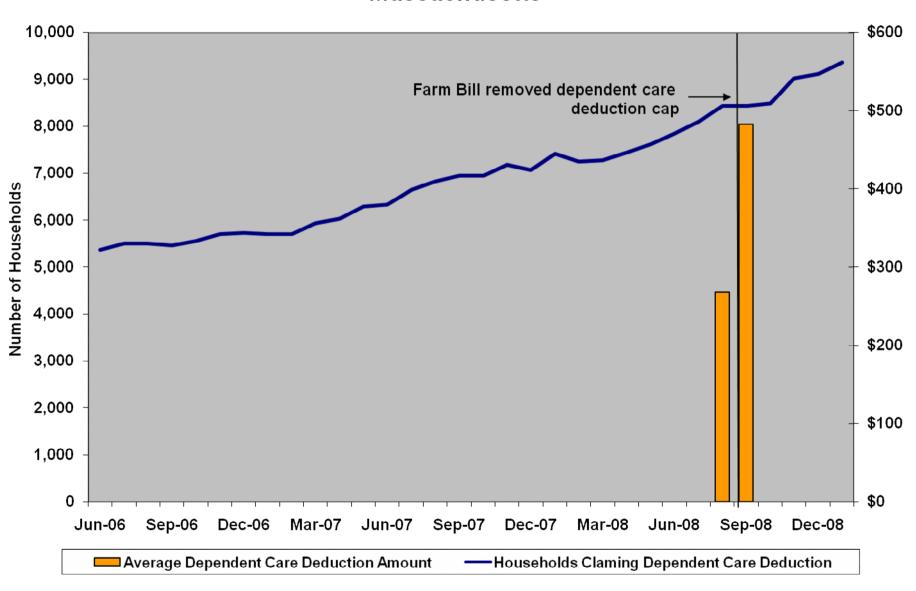

## Impact of Removing the Dependent Care Deduction Cap: Massachusetts

| Month          | Households | Individuals | Av<br>Dependent<br>Care Amount | Month        | Households | Individuals | Av<br>Dependent<br>Care Amoun |
|----------------|------------|-------------|--------------------------------|--------------|------------|-------------|-------------------------------|
| June 2006      | 5,370      | 16,565      | \$251                          | October 2007 | 6,957      | 21,539      | \$261                         |
| July 2006      | 5,505      | 16,985      | \$253                          | November-07  | 7,183      | 22,228      | \$265                         |
| August 2006    | 5,506      | 17,055      | \$255                          | December-07  | 7,076      | 21,890      | \$261                         |
| September 2006 | 5,468      | 17,008      | \$252                          | January-08   | 7,419      | 22,897      | \$259                         |
| October 2006   | 5,566      | 17,308      | \$252                          | February-08  | 7,245      | 22,380      | \$257                         |
| November 2006  | 5,708      | 17,757      | \$251                          | March-08     | 7,281      | 22,466      | \$256                         |
| December 2006  | 5,733      | 17,831      | \$249                          | April-08     | 7,439      | 22,955      | \$256                         |
| January 2007   | 5,712      | 17,797      | \$246                          | May-08       | 7,626      | 23,514      | \$256                         |
| February 2007  | 5,708      | 17,742      | \$247                          | June-08      | 7,846      | 24,203      | \$262                         |
| March 2007     | 5,939      | 18,410      | \$242                          | July-08      | 8,093      | 24,960      | \$267                         |
| April 2007     | 6,043      | 18,849      | \$251                          | August-08    | 8,437      | 26,015      | \$268                         |
| May 2007       | 6,294      | 19,562      | \$258                          | September-08 | 8,433      | 26,094      | \$483                         |
| June 2007      | 6,332      | 19,705      | \$260                          | October-08   | 8,495      | 26,254      | \$471                         |
| July 2007      | 6,653      | 20,682      | \$268                          | November-08  | 9,028      | 27,838      | \$472                         |
| August 2007    | 6,827      | 21,229      | \$269                          | December-08  | 9,116      | 28,049      | \$475                         |
| September 2007 | 6,946      | 21,578      | \$271                          | January-09   | 9,365      | 28,792      | \$476                         |